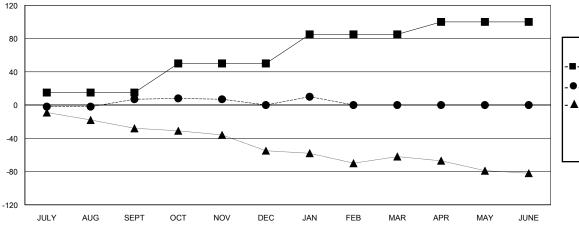

## GOALS AND ACTUAL MEMBERS CUMULATIVE

| -■- MEMBER GROWTH NET GOAL        |  |
|-----------------------------------|--|
| - ● - MEMBER GROWTH ACTUAL        |  |
| - ▲ - LAST YEAR MEMBERSHIP ACTUAL |  |
|                                   |  |
|                                   |  |
|                                   |  |